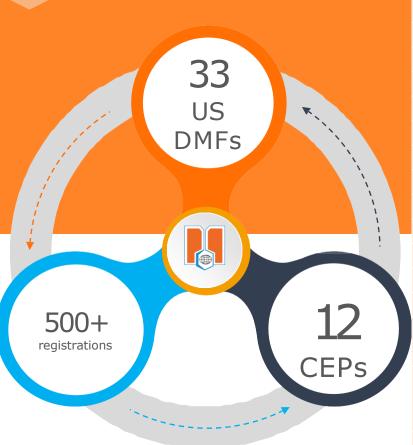

# Spearheaing DMFsan d CEP gsdfilin

| 27            | S.N |
|---------------|-----|
| US            | 1   |
| DMFs          | 2   |
|               | 3   |
|               | 4   |
|               | 5   |
|               | 6   |
| 500+ 12       |     |
| registrations |     |